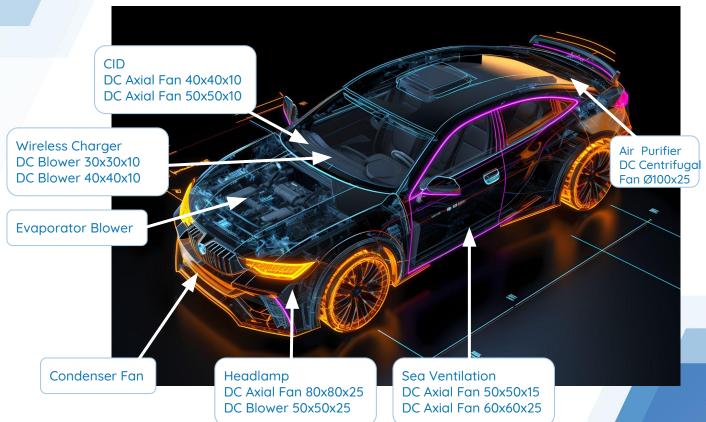

## \_\_ Passenger Car Fan





## Commericial Vehicle Fan

These condenser and evaporator fans are mainly used in commercial vehicles including bus, engineering vehicle, track, charging pile, etc..

 Brushless DC Motor Condenser Fan



• Brushless DC Motor Evaporator Blower



• Brushed DC Motor Condenser Fan



• After-Market Parts





















## OEM Service

Our OEM Service is designed to collect your requirements, preferences and interests and then analyze the information to propose a best plan to you.

Our engineers and designers can assist with your design & assembly whether you need to develop a new design, or improve an existing one. From conceptual engineering to manufacturing and assembly, our team optimizes your design for functionality and manufacturability.



Let's start a project now!





Pho